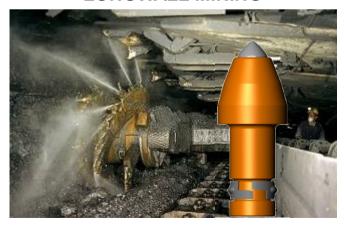

#### MINING - ROUND ATTACK PICKS & DRILL BITS

**SURFACE MINING** 

**LONGWALL MINING** 

**BLAST HOLE DRILLING** 

**ROOF BOLTING** 