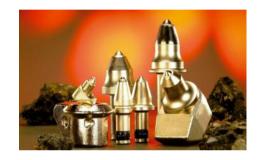

#### **MINING – CARBIDE INSERTS**

### INSERTS FOR PERCUSSIVE DRILL BITS

**INSERTS FOR TBM's** 

### INSERTS FOR SOFTROCK TOOLS

**INSERTS FOR TRICONE BITS** 