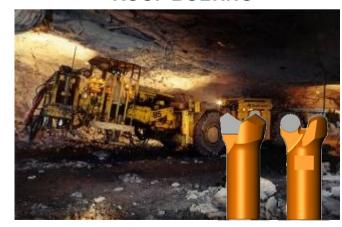

#### MINING - ROUND ATTACK PICKS & DRILL BITS

**SURFACE MINING** 

**LONGWALL MINING** 

**BLAST HOLE DRILLING** 

**ROOF BOLTING** 