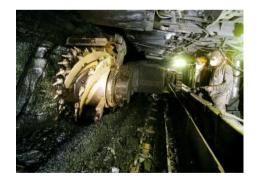

#### MINING - ROUND ATTACK PICKS & DRILL BITS

**SURFACE MINING** 

**LONGWALL MINING** 

**BLAST HOLE DRILLING** 

**ROOF BOLTING** 