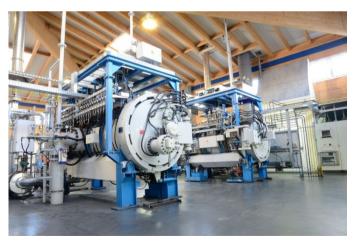

### CENTER OF EXCELLENCE IN MANUFACTURING PERFORMANCE TOOLS IN BURGHAUN, GERMANY

- Founded in 1952 / 340 employees
- Sintered Carbide output: 1,000 t
- ~7.000 different Products
- More than 40 carbide grades
- Unit carbide weights from 0.5 gr to 1 t
- Focus on long-term Partnerships Average Customer lifetime 10+ years
- Experienced Customer, Technical & Application Service Teams
- Converting customers to game-changing products